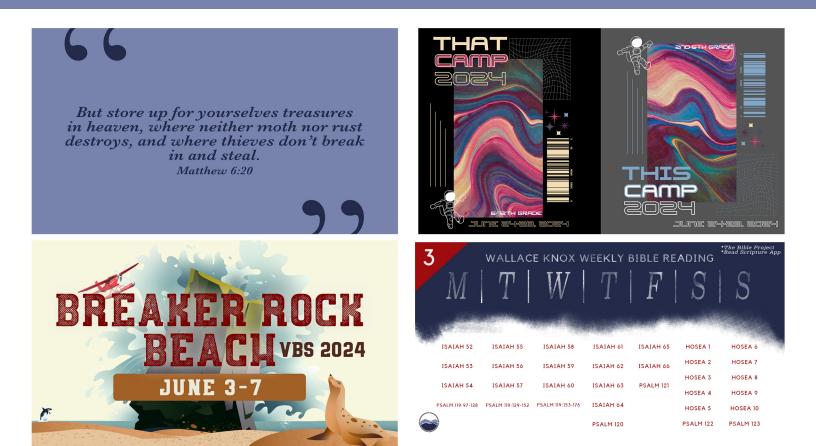

## **COMING UP**

| May 12     | Mother's Day and<br>Graduate Recognition |  |  |  |  |
|------------|------------------------------------------|--|--|--|--|
| May 19     | Parent/Child Dedication                  |  |  |  |  |
| June 3-7   | Vacation Bible School, 9-12noon          |  |  |  |  |
| June 24-28 | This Camp - Kids<br>That Camp - Students |  |  |  |  |